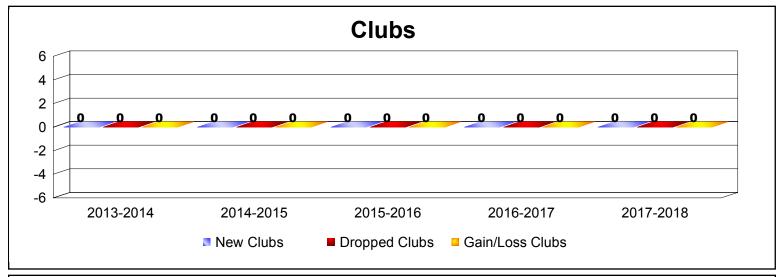

MBR0065 Page 1 of 2 8/27/2018 9:22:03AM

| Year      | New<br>Clubs | Dropped<br>Clubs | Gain/<br>Loss<br>Clubs | New<br>Members | Charter<br>Members | Reinstate<br>Members | Transfer<br>Members | Total<br>Member<br>Added | Total<br>Members<br>Dropped | Gain/<br>Loss<br>Members |
|-----------|--------------|------------------|------------------------|----------------|--------------------|----------------------|---------------------|--------------------------|-----------------------------|--------------------------|
| 2013-2014 | 0            | 0                | 0                      | 4              | 0                  | 0                    | 0                   | 4                        | -3                          | 1                        |
| 2014-2015 | 0            | 0                | 0                      | 4              | 0                  | 0                    | 0                   | 4                        | -1                          | 3                        |
| 2015-2016 | 0            | 0                | 0                      | 0              | 0                  | 0                    | 0                   | 0                        | -4                          | -4                       |
| 2016-2017 | 0            | 0                | 0                      | 6              | 0                  | 0                    | 0                   | 6                        | -1                          | 5                        |
| 2017-2018 | 0            | 0                | 0                      | 3              | 0                  | 0                    | 0                   | 3                        | -3                          | 0                        |
| Average   | 0            | 0                | 0                      | 3              | 0                  | 0                    | 0                   | 3                        | -2                          | 1                        |