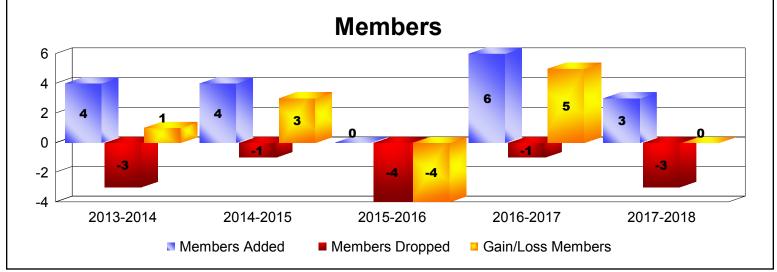

MBR0065 Page 1 of 2 8/27/2018 9:22:03AM

| Year      | New<br>Clubs | Dropped<br>Clubs | Gain/<br>Loss<br>Clubs | New<br>Members | Charter<br>Members | Reinstate<br>Members | Transfer<br>Members | Total<br>Member<br>Added | Total<br>Members<br>Dropped | Gain/<br>Loss<br>Members |
|-----------|--------------|------------------|------------------------|----------------|--------------------|----------------------|---------------------|--------------------------|-----------------------------|--------------------------|
| 2013-2014 | 0            | 0                | 0                      | 4              | 0                  | 0                    | 0                   | 4                        | -3                          | 1                        |
| 2014-2015 | 0            | 0                | 0                      | 4              | 0                  | 0                    | 0                   | 4                        | -1                          | 3                        |
| 2015-2016 | 0            | 0                | 0                      | 0              | 0                  | 0                    | 0                   | 0                        | -4                          | -4                       |
| 2016-2017 | 0            | 0                | 0                      | 6              | 0                  | 0                    | 0                   | 6                        | -1                          | 5                        |
| 2017-2018 | 0            | 0                | 0                      | 3              | 0                  | 0                    | 0                   | 3                        | -3                          | 0                        |
| Average   | 0            | 0                | 0                      | 3              | 0                  | 0                    | 0                   | 3                        | -2                          | 1                        |