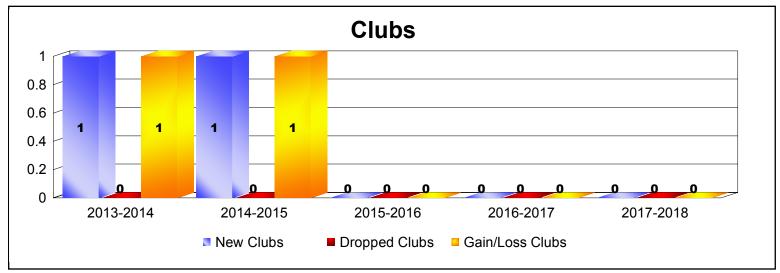

| Year      | New<br>Clubs | Dropped<br>Clubs | Gain/<br>Loss<br>Clubs | New<br>Members | Charter<br>Members | Reinstate<br>Members | Transfer<br>Members | Total<br>Member<br>Added | Total<br>Members<br>Dropped | Gain/<br>Loss<br>Members |
|-----------|--------------|------------------|------------------------|----------------|--------------------|----------------------|---------------------|--------------------------|-----------------------------|--------------------------|
| 2013-2014 | 1            | 0                | 1                      | 169            | 34                 | 0                    | 8                   | 211                      | -152                        | 59                       |
| 2014-2015 | 1            | 0                | 1                      | 154            | 33                 | 10                   | 9                   | 206                      | -188                        | 18                       |
| 2015-2016 | 0            | 0                | 0                      | 106            | 5                  | 10                   | 11                  | 132                      | -142                        | -10                      |
| 2016-2017 | 0            | 0                | 0                      | 146            | 4                  | 10                   | 8                   | 168                      | -198                        | -30                      |
| 2017-2018 | 0            | 0                | 0                      | 132            | 3                  | 6                    | 7                   | 148                      | -147                        | 1                        |
| Average   | 0            | 0                | 0                      | 141            | 16                 | 7                    | 9                   | 173                      | -165                        | 8                        |