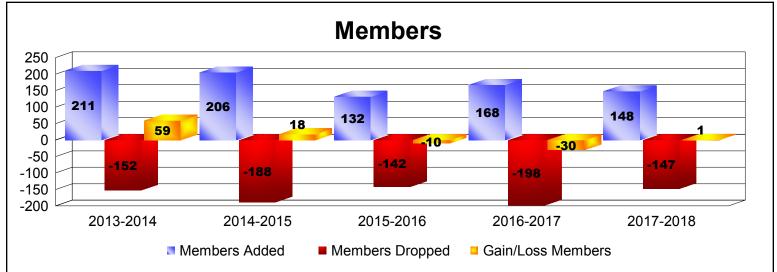

| Year      | New<br>Clubs | Dropped<br>Clubs | Gain/<br>Loss<br>Clubs | New<br>Members | Charter<br>Members | Reinstate<br>Members | Transfer<br>Members | Total<br>Member<br>Added | Total<br>Members<br>Dropped | Gain/<br>Loss<br>Members |
|-----------|--------------|------------------|------------------------|----------------|--------------------|----------------------|---------------------|--------------------------|-----------------------------|--------------------------|
| 2013-2014 | 1            | 0                | 1                      | 169            | 34                 | 0                    | 8                   | 211                      | -152                        | 59                       |
| 2014-2015 | 1            | 0                | 1                      | 154            | 33                 | 10                   | 9                   | 206                      | -188                        | 18                       |
| 2015-2016 | 0            | 0                | 0                      | 106            | 5                  | 10                   | 11                  | 132                      | -142                        | -10                      |
| 2016-2017 | 0            | 0                | 0                      | 146            | 4                  | 10                   | 8                   | 168                      | -198                        | -30                      |
| 2017-2018 | 0            | 0                | 0                      | 132            | 3                  | 6                    | 7                   | 148                      | -147                        | 1                        |
| Average   | 0            | 0                | 0                      | 141            | 16                 | 7                    | 9                   | 173                      | -165                        | 8                        |